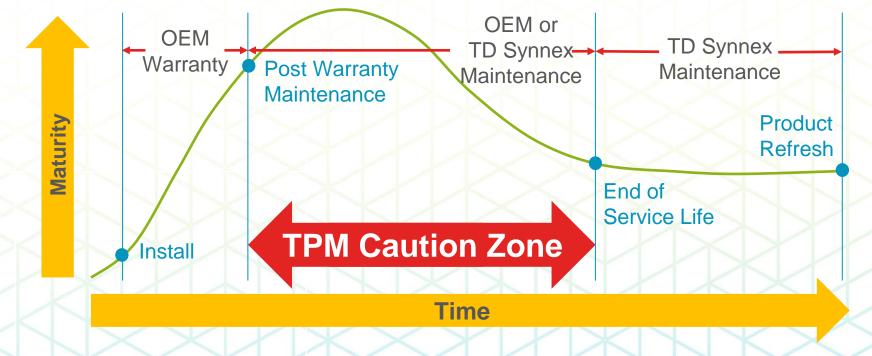

### Maintenance coverage types

Whether your equipment is moving off of OEM warranty or you are ready for a complete IT refresh, we have your IT assets covered. Have the freedom to set your own refresh cycles and choose from multiple maintenance coverage types:

- ✓ Break/fix
- ✓ Pre-paid services
- ✓ Cisco Last Day of Service (LDoS)
- ✓ In-warranty or post-warranty
- ✓ End-of-Life Support (EOL)
- Preventative care
- ✓ Multi-Vendor Support (MVS)

## Systems and OEM Warranty Support

We have the certified experts across multiple OEM technologies to support your infrastructure.

Extensive best practices knowledge

Multi-vendor environment expertise

Highly-experience & certified technicians