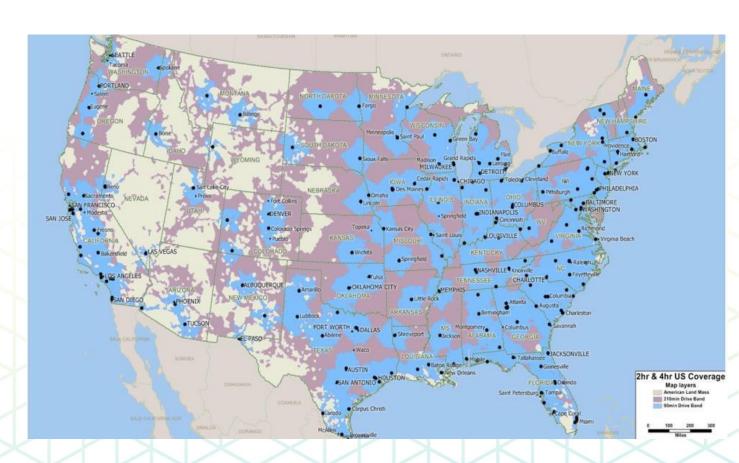

### Scale & Scope

With technicians, warehouses and forward stocking locations all around the world, we can have your systems up and running where and when you expect it.

### Geographic support coverage

- 24 x 7 x 365 U.S.-based Technical Assistance Center (TAC) with L1-L2 support
- Same-day and next-business-day (NBD)
- All US zip codes supported
- Global coverage leveraging trusted partner network
- 465 W2 badged field resources
- 225 FSLs